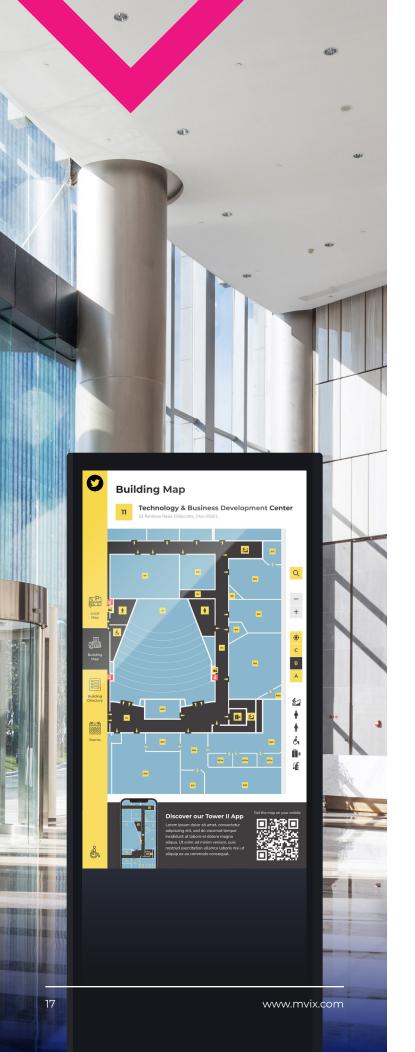

#### **Educational Institutions**

Digital signage screens are fascinating, and they enable school administrators to highlight academic milestones, school timetables, and the latest notices. Further, digital wayfinding signs ease navigation on large campuses.