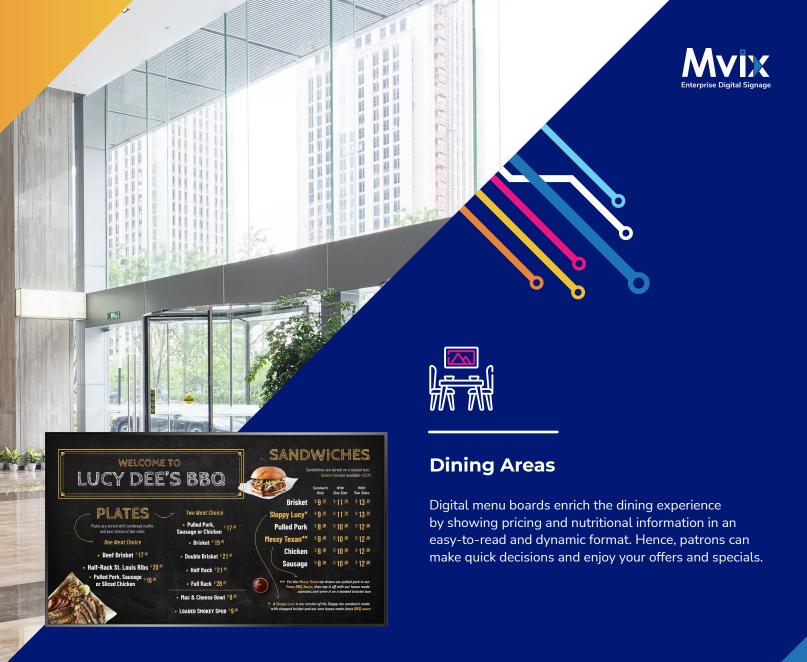

#### **Digital Menu Boards**

Digital menu boards let content creators make real-time updates to the menu to reflect the time of day and product availability, resulting in an improved dining experience in the office cafeteria.