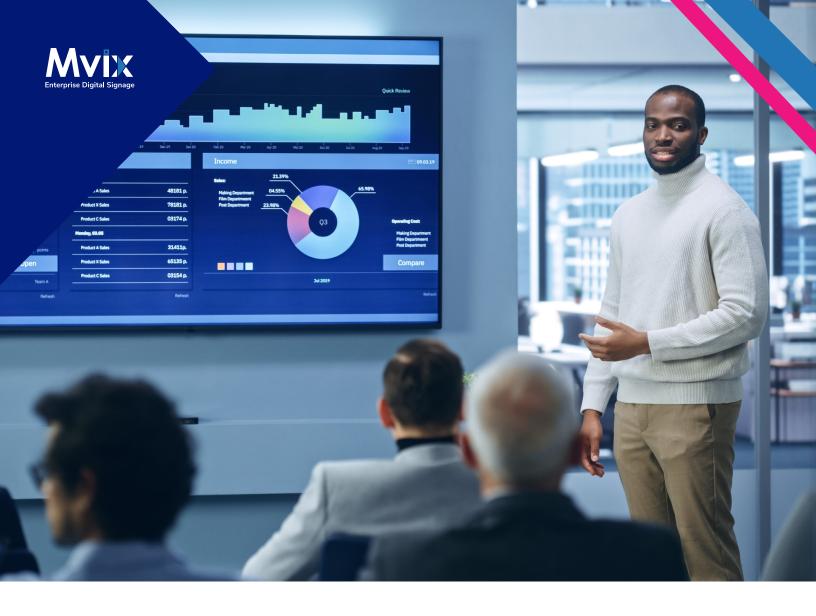

### How Digital Signage Can Boost Workplace Communications

Effective <u>employee communication</u> enhances productivity, reduces conflicts, empowers employees in their tasks, lowers turnover rates, and boosts employee satisfaction. Digital signage helps you enjoy these benefits by displaying information in an engaging and creative way.

Already, your employees are used to the digital screens on mobile phones and computers, and they need equally-captivating mediums to pay attention. Moreover, digital signage reaches employees where they are, whether in the breakroom, hallway, meeting rooms, or factory floor.

#### **Corporate Offices**

Digital screens enhance corporate communications by sharing updates, KPIs, and company goals. As a result, every employee has the information they need to do their job.