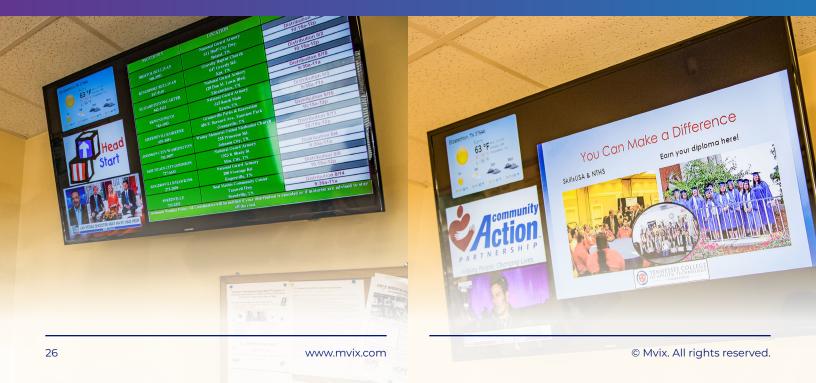

### **UETHDA**

Upper East Tennessee Human Development Agency (UETHDA) provides social services to **22,000 households** in eight counties. By installing digital displays in its **eight Neighborhood Service Centers**, UETHDA seamlessly broadcasts available programs, event listings, and ongoing projects.

Remote management and content integrations were the essential features that UETHDA looked for in a digital signage solution. Fortunately, the Mvix platform simplifies content deployment via advanced scheduling and multi-user access features. As a result, the agency's staff focuses on developing community programs to advance residents' quality of life.