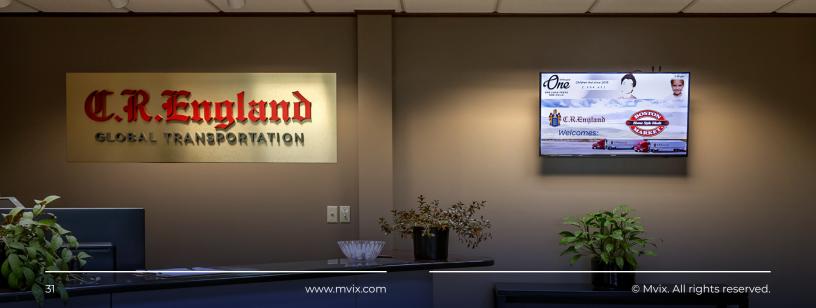

### C.R. England

Previously, C.R. England used static banners and posters to communicate with truck drivers, employees, and customers. However, paper signs did little to engage the company's audience. What's more, cluttered bulletin boards did not establish C.R. England as **the modern** and **tech-savvy** refrigerated transportation carrier it is.

Digital signage was the ideal medium to impress customers, enhance brand image, and educate and entertain truck drivers waiting for loads. The Mvix digital signage platform powers 26 displays across 7 of the company's locations that show diverse content, such as announcements, performance metrics, menu boards, weather, and videos. Overall, the digital screens have modernized the organization's offices, boosted internal communication, and improved brand consistency.