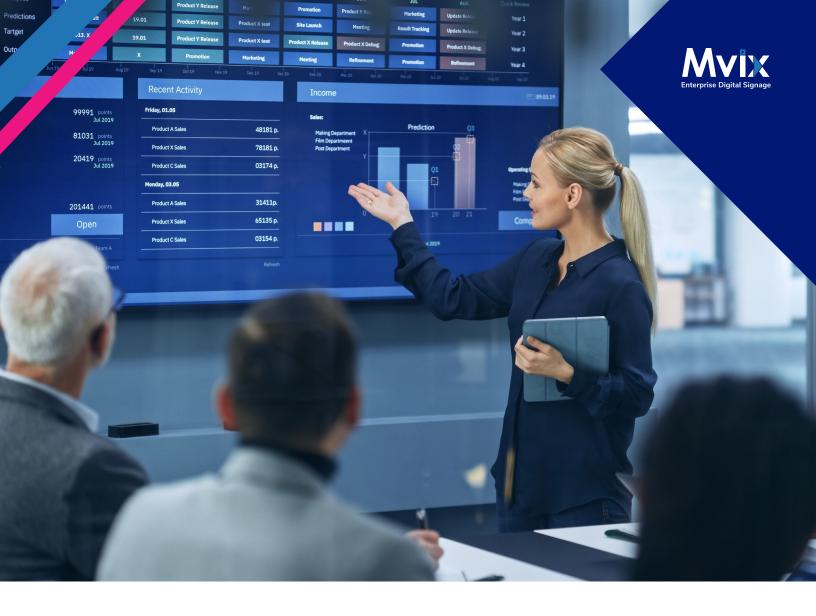

#### **Meeting Room Signs**

With meeting room digital signage, you can enhance your company's efficiency as employees don't have to move around searching for a meeting room. Specifically, digital signs show the availability, capacity, and resources of a particular meeting room in one glance. Moreover, digital signage systems allow instant changes to a meeting room's status in case of cancellation.

# ROI

As with any **business investment,** ask about the returns you can expect from digital signage in the workplace. Most of the benefits of corporate digital signage are **intangible** and **qualitative** and include:

#### Increases Productivity

Digital signage for employee communications boosts productivity by facilitating the quick transfer of instructions, ideas, and knowledge. Furthermore, deskless workers on the factory floor, construction sites, and healthcare clinics receive the same messages as team members on the desk. Hence, every employee has the information they need to execute their tasks.