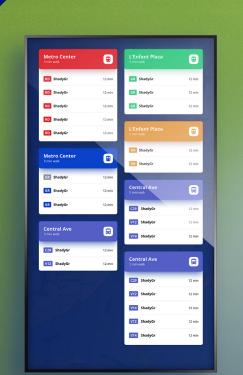

#### Banks

Banks use digital signage to seem more modern and tech-savvy and promote financial products. In addition to displaying stock updates and investment tips, digital screens in the banking hall stream entertaining videos to reduce the perceived wait time.

#### **Stock Charts**

It is easy to track live updates on stock prices and exchange rates with the Stocks Charts apps. Trading floors, banks, and other financial institutions can leverage this platform to keep staff updated.