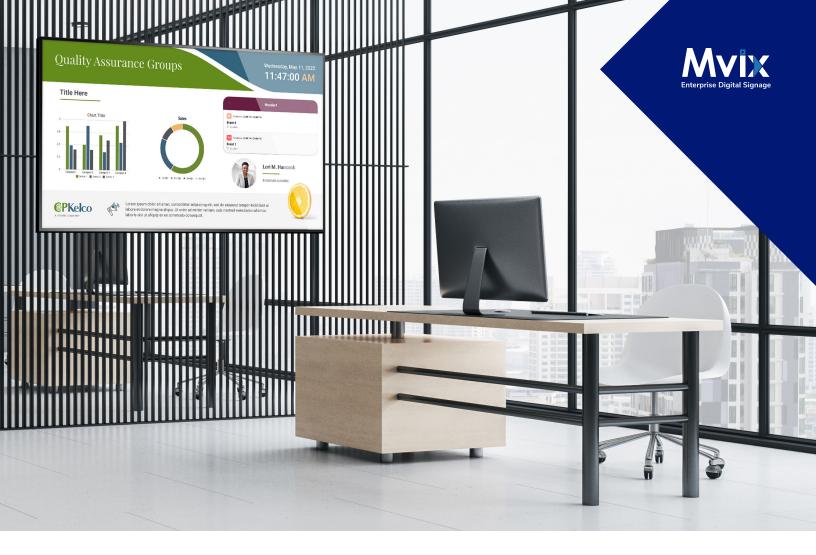

#### **Meeting Room Signs**

With meeting room digital signage, you can enhance your company's efficiency as employees don't have to move around searching for a meeting room. Specifically, digital signs show the availability, capacity, and resources of a particular meeting room in one glance. Moreover, digital signage systems allow instant changes to a meeting room's status in case of cancellation.