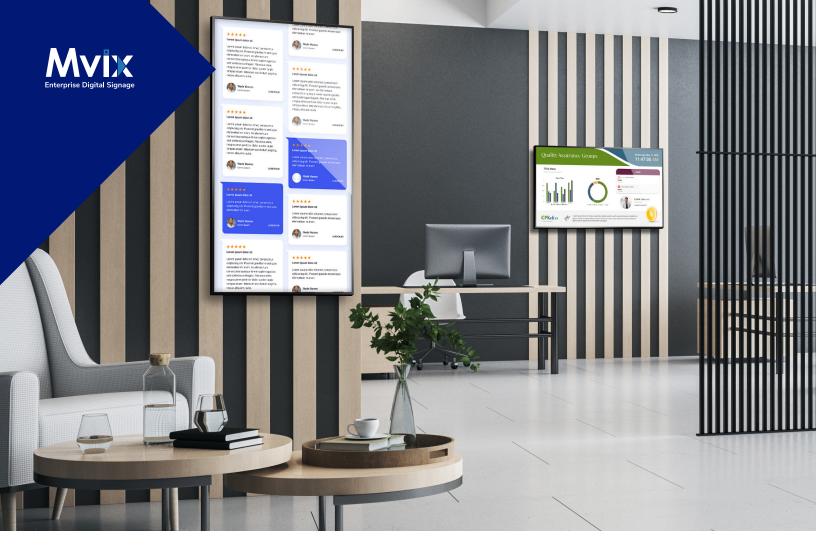

#### **Office Areas**

Office digital signs share information in real-time and drive engagement and collaboration. Traditionally, offices used bulletin boards that quickly got cluttered with paper posters. In comparison, digital bulletin boards grab attention, allow remote updates, and refresh the office interior.

#### **Meeting Room Signs**

With meeting room digital signage, you can enhance your company's efficiency as employees don't have to move around searching for a meeting room. Specifically, digital signs show the availability, capacity, and resources of a particular meeting room in one glance. Moreover, digital signage systems allow instant changes to a meeting room's status in case of cancellation.