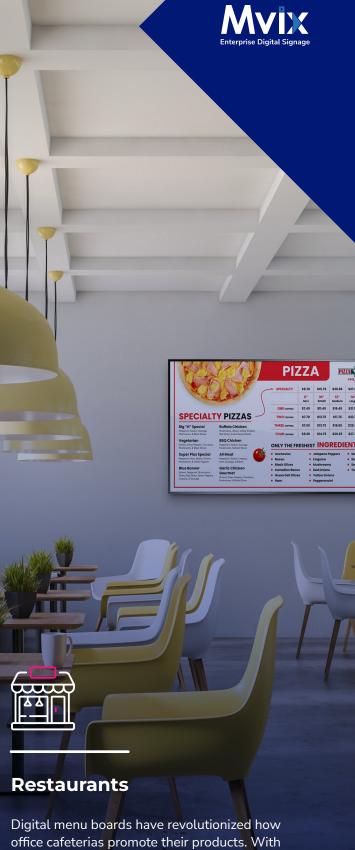

#### **Digital Menu Boards**

Digital menu boards let content creators make real-time updates to the menu to reflect the time of day and product availability, resulting in an improved dining experience in the office cafeteria.