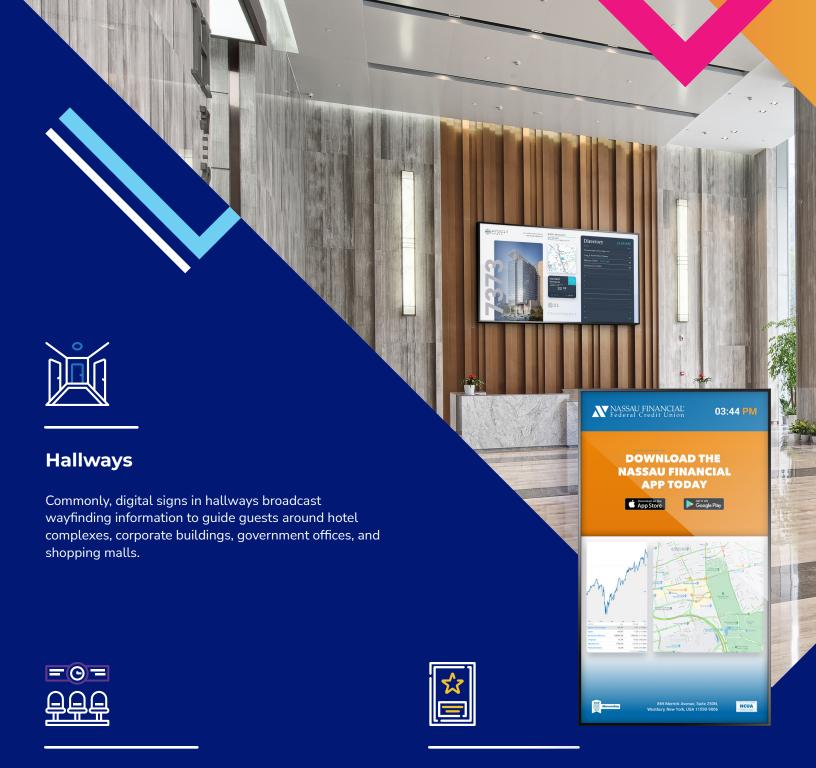

#### **Breakrooms**

Many modern businesses struggle with employee disengagement. Indeed, only 36% of employees in the U.S. are engaged in the workplace. Breakroom signs are the perfect tools for keeping all employees in the loop, especially deskless team members such as factory workers and truck drivers.

#### Waiting Rooms

Waiting room digital signs entertain visitors, display queue numbers, and promote your business. People don't like to wait, but digital signage lets the time fly by and leaves a memorable impression among visitors.

#### **Entrance Halls**

Nothing makes an unforgettable first impression as animated screens showing colorful digital signage content. These displays showcase customized welcome messages, promote your services, and guide employees via neat directories.