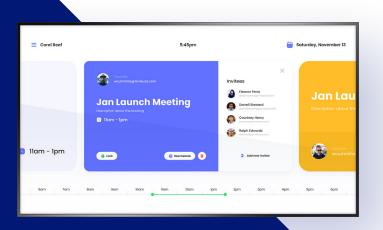

#### **Meeting Room Signs**

With meeting room digital signage, you can enhance your company's efficiency as employees don't have to move around searching for a meeting room. Specifically, digital signs show the availability, capacity, and resources of a particular meeting room in one glance. Moreover, digital signage systems allow instant changes to a meeting room's status in case of cancellation.